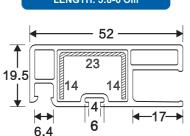

85 SLIDING DOOR SASH 2 Code: SB-1005 WEIGHT(KG/M): 1.22 LENGTH: 5.9 M

52 SCREEN DOOR SASH Code: SB-1007 WEIGHT(KG/M): 0.506 LENGTH: 5.8-6 Om

SLIDING 12 MM GLASS BEAD Code: SB-2001 WEIGHT(KG/M): 0.18 LENGTH: 5.9 M