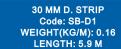

85 SLIDING DOOR SASH 2 Code: SB-1005 WEIGHT(KG/M): 1.22 LENGTH: 5.9 M

52 SCREEN DOOR SASH Code: SB-1007 WEIGHT(KG/M): 0.506 LENGTH: 5.8-6 Om

SLIDING 12 MM GLASS BEAD Code: SB-2001 WEIGHT(KG/M): 0.18 LENGTH: 5.9 M