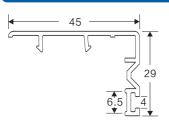

CASEMENT 12MM GLASS BEAD Code: SB-4002 WEIGHT(KG/M): 0.27

Code: SB-4003

22MM GLAZING BEAD WEIGHT(KG/M): 0.209 LENGTH: 5.9 M

**AUXILIARY SERIES** 

150 DOOR PANEL Code: SB-150MB2 WEIGHT(KG/M): 0.884 LENGTH: 5.9 M