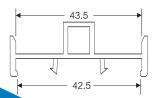

75

**60 CASMENT OUTER FRAME** 

Code: SB-3001

WEIGHT(KG/M): 1.01

60 OUT WARD DOOR SASH Code: SB-3003 WEIGHT(KG/M): 1.69 LENGTH: 5.9 M

**CASEMENT SERIES** 

**60 MILLION CASMENT** Code: SB-3004 WEIGHT(KG/M): 1.10 LENGTH: 5.9 M