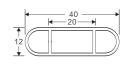

85 SLIDING DOOR SASH 2 Code: SB-1005 WEIGHT(KG/M): 1.22 LENGTH: 5.9 M

52 SCREEN DOOR SASH Code: SB-1007 WEIGHT(KG/M): 0.506 LENGTH: 5.8-6 Om

SLIDING 12 MM GLASS BEAD Code: SB-2001 WEIGHT(KG/M): 0.18 LENGTH: 5.9 M