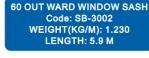

75

**60 CASMENT OUTER FRAME** 

Code: SB-3001

WEIGHT(KG/M): 1.01

60 OUT WARD DOOR SASH Code: SB-3003 WEIGHT(KG/M): 1.69 LENGTH: 5.9 M

**CASEMENT SERIES** 

**60 MILLION CASMENT** Code: SB-3004 WEIGHT(KG/M): 1.10 LENGTH: 5.9 M