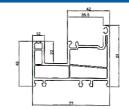

75

**60 CASMENT OUTER FRAME** 

Code: SB-3001

WEIGHT(KG/M): 1.01

60 OUT WARD DOOR SASH Code: SB-3003 WEIGHT(KG/M): 1.69 LENGTH: 5.9 M

**CASEMENT SERIES** 

**60 MILLION CASMENT** Code: SB-3004 WEIGHT(KG/M): 1.10 LENGTH: 5.9 M