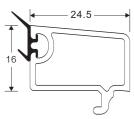

58 SLIDING SASH D

Code: SB-1006

WEIGHT(KG/M): 0.84

LENGTH: 5.9 M

66 SLIDING WINDOW SASH COVER Code: SB-2004 WEIGHT(KG/M): 0.217 LENGTH: 5.9 M

92 SLIDING DOOR SASH COVER Code: SB-2005 WEIGHT(KG/M): 0.227 LENGTH: 5.9 M