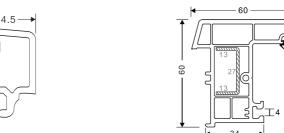

75

**60 CASMENT OUTER FRAME** 

Code: SB-3001

WEIGHT(KG/M): 1.01

60 OUT WARD DOOR SASH Code: SB-3003 WEIGHT(KG/M): 1.69 LENGTH: 5.9 M

**CASEMENT SERIES** 

**60 MILLION CASMENT** Code: SB-3004 WEIGHT(KG/M): 1.10 LENGTH: 5.9 M