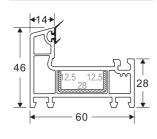

60 SINGLE GLAZING BEAD CASMENT Code: SB-4001 WEIGHT(KG/M): 0.317 LENGTH: 5.9 M

SLIDING 22 MM GLASS BEAD Code: SB-2002 WEIGHT(KG/M): 0.150 LENGTH: 5.9 M

SLIDING SINGLE GALZED BEAD Code: SB-2003 WEIGHT(KG/M): 0.270 LENGTH: 5.9 M