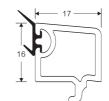

FRENCH MULLION / LAP JOINT Code: SB-3005 WEIGHT(KG/M): 1.067 LENGTH: 5.9 M

₹573

60 SHIFT MULLION Code: SB-3006 WEIGHT(KG/M): 1.22 LENGTH: 5.9 M

60 SMALL FRAME Code: SB-3007 WEIGHT(KG/M): 0.890 LENGTH: 5.9 M