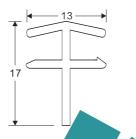

85 SLIDING DOOR SASH 2 Code: SB-1005 WEIGHT(KG/M): 1.22 LENGTH: 5.9 M

52 SCREEN DOOR SASH Code: SB-1007 WEIGHT(KG/M): 0.506 LENGTH: 5.8-6 Om

SLIDING 12 MM GLASS BEAD Code: SB-2001 WEIGHT(KG/M): 0.18 LENGTH: 5.9 M