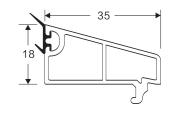

75

**60 CASMENT OUTER FRAME** 

Code: SB-3001

WEIGHT(KG/M): 1.01

60 OUT WARD DOOR SASH Code: SB-3003 WEIGHT(KG/M): 1.69 LENGTH: 5.9 M

**CASEMENT SERIES** 

**60 MILLION CASMENT** Code: SB-3004 WEIGHT(KG/M): 1.10 LENGTH: 5.9 M