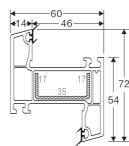

85 SLIDING DOOR SASH 2 Code: SB-1005 WEIGHT(KG/M): 1.22 LENGTH: 5.9 M

52 SCREEN DOOR SASH Code: SB-1007 WEIGHT(KG/M): 0.506 LENGTH: 5.8-6 Om

SLIDING 12 MM GLASS BEAD Code: SB-2001 WEIGHT(KG/M): 0.18 LENGTH: 5.9 M