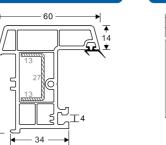

75

**60 CASMENT OUTER FRAME** 

Code: SB-3001

WEIGHT(KG/M): 1.01

60 OUT WARD DOOR SASH Code: SB-3003 WEIGHT(KG/M): 1.69 LENGTH: 5.9 M

**CASEMENT SERIES** 

**60 MILLION CASMENT** Code: SB-3004 WEIGHT(KG/M): 1.10 LENGTH: 5.9 M