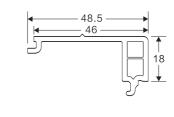

85 SLIDING DOOR SASH 2 Code: SB-1005 WEIGHT(KG/M): 1.22 LENGTH: 5.9 M

52 SCREEN DOOR SASH Code: SB-1007 WEIGHT(KG/M): 0.506 LENGTH: 5.8-6 Om

SLIDING 12 MM GLASS BEAD Code: SB-2001 WEIGHT(KG/M): 0.18 LENGTH: 5.9 M