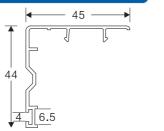

## SBPL Wall Chart uPVC Profiles **SLIDING SERIES**

00 SLIDING FRAME 2.5 TRACK 2- TRACK OUTER FRAME Code: SB-1002 Code: SB-1001 WEIGHT(KG/M): 1.10 WEIGHT(KG/M): 1.400 LENGTH: 5.9 M LENGTH: 5.9 M

66 SLIDING WINDOW SASH WEIGHT(KG/M): 1.062 LENGTH: 5.9 M