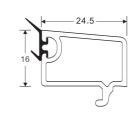

75

**60 CASMENT OUTER FRAME** 

Code: SB-3001

WEIGHT(KG/M): 1.01

60 OUT WARD DOOR SASH Code: SB-3003 WEIGHT(KG/M): 1.69 LENGTH: 5.9 M

**CASEMENT SERIES** 

**60 MILLION CASMENT** Code: SB-3004 WEIGHT(KG/M): 1.10 LENGTH: 5.9 M