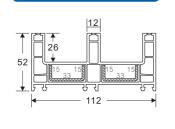

58 SLIDING SASH D

Code: SB-1006

WEIGHT(KG/M): 0.84

LENGTH: 5.9 M

66 SLIDING WINDOW SASH COVER Code: SB-2004 WEIGHT(KG/M): 0.217 LENGTH: 5.9 M

92 SLIDING DOOR SASH COVER Code: SB-2005 WEIGHT(KG/M): 0.227 LENGTH: 5.9 M