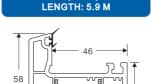

85 SLIDING DOOR SASH 2 Code: SB-1005 WEIGHT(KG/M): 1.22 LENGTH: 5.9 M

52 SCREEN DOOR SASH Code: SB-1007 WEIGHT(KG/M): 0.506 LENGTH: 5.8-6 Om

SLIDING 12 MM GLASS BEAD Code: SB-2001 WEIGHT(KG/M): 0.18 LENGTH: 5.9 M