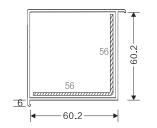

75

**60 CASMENT OUTER FRAME** 

Code: SB-3001

WEIGHT(KG/M): 1.01

60 OUT WARD DOOR SASH Code: SB-3003 WEIGHT(KG/M): 1.69 LENGTH: 5.9 M

**CASEMENT SERIES** 

**60 MILLION CASMENT** Code: SB-3004 WEIGHT(KG/M): 1.10 LENGTH: 5.9 M