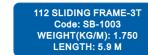

85 SLIDING DOOR SASH 2 Code: SB-1005 WEIGHT(KG/M): 1.22 LENGTH: 5.9 M

52 SCREEN DOOR SASH Code: SB-1007 WEIGHT(KG/M): 0.506 LENGTH: 5.8-6 Om

SLIDING 12 MM GLASS BEAD Code: SB-2001 WEIGHT(KG/M): 0.18 LENGTH: 5.9 M