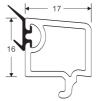

## SBPL Wall Chart uPVC Profiles **SLIDING SERIES**

00 SLIDING FRAME 2.5 TRACK 2- TRACK OUTER FRAME Code: SB-1002 Code: SB-1001 WEIGHT(KG/M): 1.10 WEIGHT(KG/M): 1.400 LENGTH: 5.9 M LENGTH: 5.9 M

66 SLIDING WINDOW SASH WEIGHT(KG/M): 1.062 LENGTH: 5.9 M