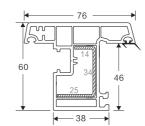

75

**60 CASMENT OUTER FRAME** 

Code: SB-3001

WEIGHT(KG/M): 1.01

60 OUT WARD DOOR SASH Code: SB-3003 WEIGHT(KG/M): 1.69 LENGTH: 5.9 M

**CASEMENT SERIES** 

**60 MILLION CASMENT** Code: SB-3004 WEIGHT(KG/M): 1.10 LENGTH: 5.9 M