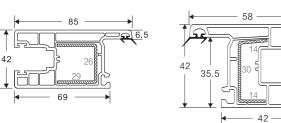

85 SLIDING DOOR SASH 2 Code: SB-1005 WEIGHT(KG/M): 1.22 LENGTH: 5.9 M

52 SCREEN DOOR SASH Code: SB-1007 WEIGHT(KG/M): 0.506 LENGTH: 5.8-6 Om

SLIDING 12 MM GLASS BEAD Code: SB-2001 WEIGHT(KG/M): 0.18 LENGTH: 5.9 M

58 SLIDING SASH D

Code: SB-1006

WEIGHT(KG/M): 0.84

LENGTH: 5.9 M

66 SLIDING WINDOW SASH COVER Code: SB-2004 WEIGHT(KG/M): 0.217 LENGTH: 5.9 M

92 SLIDING DOOR SASH COVER Code: SB-2005 WEIGHT(KG/M): 0.227 LENGTH: 5.9 M