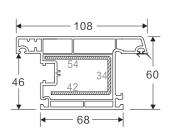

## SBPL Wall Chart uPVC Profiles **SLIDING SERIES**

00 SLIDING FRAME 2.5 TRACK 2- TRACK OUTER FRAME Code: SB-1002 Code: SB-1001 WEIGHT(KG/M): 1.10 WEIGHT(KG/M): 1.400 LENGTH: 5.9 M LENGTH: 5.9 M

66 SLIDING WINDOW SASH WEIGHT(KG/M): 1.062 LENGTH: 5.9 M