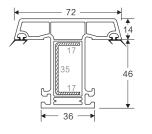

58 SLIDING SASH D

Code: SB-1006

WEIGHT(KG/M): 0.84

LENGTH: 5.9 M

66 SLIDING WINDOW SASH COVER Code: SB-2004 WEIGHT(KG/M): 0.217 LENGTH: 5.9 M

92 SLIDING DOOR SASH COVER Code: SB-2005 WEIGHT(KG/M): 0.227 LENGTH: 5.9 M