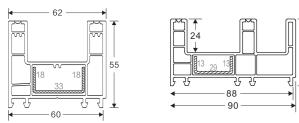

## SBPL Wall Chart uPVC Profiles **SLIDING SERIES**

00 SLIDING FRAME 2.5 TRACK 2- TRACK OUTER FRAME Code: SB-1002 Code: SB-1001 WEIGHT(KG/M): 1.10 WEIGHT(KG/M): 1.400 LENGTH: 5.9 M LENGTH: 5.9 M

66 SLIDING WINDOW SASH WEIGHT(KG/M): 1.062 LENGTH: 5.9 M