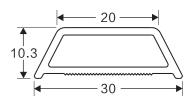

150 -

IN-LINE ADEPTOR Code: SB-2006 WEIGHT(KG/M): 0.307 LENGTH: 5.9 M

42 SASH SLIDING MULLION 2 Code: SB-42SM WEIGHT(KG/M): 0.84 LENGTH: 5.9 M

MONORAIL/SLIDING FRAME Code: SB-M1 WEIGHT(KG/M): 1.24 LENGTH: 5.9 M