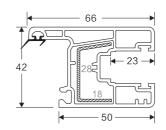

## SBPL Wall Chart uPVC Profiles **SLIDING SERIES**

00 SLIDING FRAME 2.5 TRACK 2- TRACK OUTER FRAME Code: SB-1002 Code: SB-1001 WEIGHT(KG/M): 1.10 WEIGHT(KG/M): 1.400 LENGTH: 5.9 M LENGTH: 5.9 M

66 SLIDING WINDOW SASH WEIGHT(KG/M): 1.062 LENGTH: 5.9 M