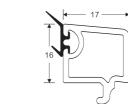

85 SLIDING DOOR SASH 2 Code: SB-1005 WEIGHT(KG/M): 1.22 LENGTH: 5.9 M

52 SCREEN DOOR SASH Code: SB-1007 WEIGHT(KG/M): 0.506 LENGTH: 5.8-6 Om

SLIDING 12 MM GLASS BEAD Code: SB-2001 WEIGHT(KG/M): 0.18 LENGTH: 5.9 M