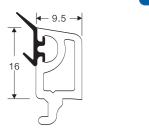

60 SINGLE GLAZING BEAD CASMENT Code: SB-4001 WEIGHT(KG/M): 0.317 LENGTH: 5.9 M

SLIDING 22 MM GLASS BEAD Code: SB-2002 WEIGHT(KG/M): 0.150 LENGTH: 5.9 M

SLIDING SINGLE GALZED BEAD Code: SB-2003 WEIGHT(KG/M): 0.270 LENGTH: 5.9 M