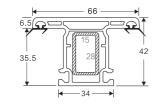

## SBPL Wall Chart uPVC Profiles **SLIDING SERIES**

00 SLIDING FRAME 2.5 TRACK 2- TRACK OUTER FRAME Code: SB-1002 Code: SB-1001 WEIGHT(KG/M): 1.10 WEIGHT(KG/M): 1.400 LENGTH: 5.9 M LENGTH: 5.9 M

66 SLIDING WINDOW SASH WEIGHT(KG/M): 1.062 LENGTH: 5.9 M